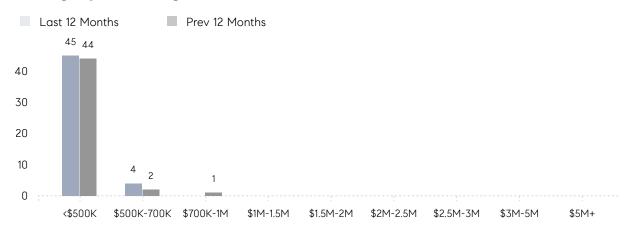

|
|                | % OF ASKING PRICE  | 97%       | 103%      |          |
|                | AVERAGE SOLD PRICE | \$332,000 | \$335,000 | -1%      |
|                | # OF CONTRACTS     | 2         | 0         | 0%       |
|                | NEW LISTINGS       | 5         | 0         | 0%       |
| Condo/Co-op/TH | AVERAGE DOM        | 21        | 10        | 110%     |
|                | % OF ASKING PRICE  | 101%      | 106%      |          |
|                | AVERAGE SOLD PRICE | \$256,250 | \$295,000 | -13%     |
|                | # OF CONTRACTS     | 2         | 1         | 100%     |
|                | NEW LISTINGS       | 1         | 0         | 0%       |

# Flemington

### NOVEMBER 2021

### Monthly Inventory



### Contracts By Price Range



### Listings By Price Range



# COMPASS



Compass makes no representations or warranties, express or implied, with respect to future market conditions or prices of residential product at the time the subject property or any competitive property is complete and ready for occupancy or with respect to any report, study, finding, recommendation or other information provided by Compass herein. Moreover, no warranty, express or implied, is made or should be assumed regarding the accuracy, adequacy, completeness, legality, reliability, merchantability or fitness for a particular purpose of any information, in part or whole, contained herein. All material is presented with the understanding that Compass shall not be deemed to provide legal, accounting or other professional services. This is not intended to solicit the purch