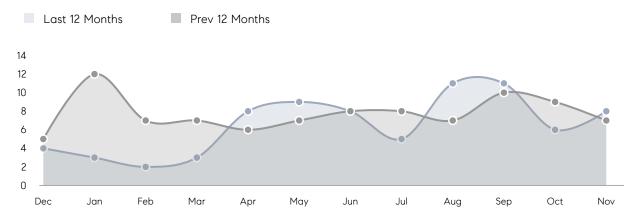

s         | AVERAGE DOM        | 43        | 7         | 514%     |
|                | % OF ASKING PRICE  | 97%       | 103%      |          |
|                | AVERAGE SOLD PRICE | \$332,000 | \$335,000 | -1%      |
|                | # OF CONTRACTS     | 2         | 0         | 0%       |
|                | NEW LISTINGS       | 5         | 0         | 0%       |
| Condo/Co-op/TH | AVERAGE DOM        | 21        | 10        | 110%     |
|                | % OF ASKING PRICE  | 101%      | 106%      |          |
|                | AVERAGE SOLD PRICE | \$256,250 | \$295,000 | -13%     |
|                | # OF CONTRACTS     | 2         | 1         | 100%     |
|                | NEW LISTINGS       | 1         | 0         | 0%       |

# Flemington

### NOVEMBER 2021

### Monthly Inventory



### Contracts By Price Range



### Listings By Price Range



# COMPASS



Compass makes no representations or warranties, express or implied, with respect to future market conditions or prices of residential product at the time the subject property or any competitive property is complete and ready for occupancy or with respect to any report, study, finding, recommendation or other information provided by Compass herein. Moreover, no warranty, express or implied, is made or should be assumed regarding the accuracy, adequacy, completeness, legality, reliability, merchantability or fitness for a particular purpose of any information, in part or whole, contained herein. All material is presented with the understanding that Compass shall not be deemed to provide legal, accounting or other p