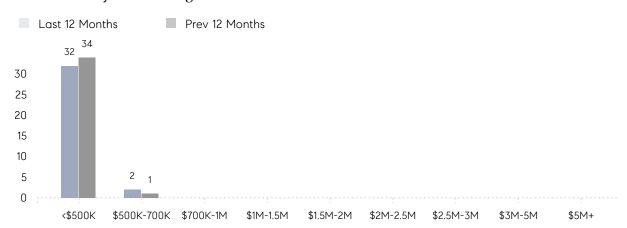

43        | 7         | 514%     |
|                | % OF ASKING PRICE  | 97%       | 103%      |          |
|                | AVERAGE SOLD PRICE | \$332,000 | \$335,000 | -1%      |
|                | # OF CONTRACTS     | 2         | 0         | 0%       |
|                | NEW LISTINGS       | 5         | 0         | 0%       |
| Condo/Co-op/TH | AVERAGE DOM        | 21        | 10        | 110%     |
|                | % OF ASKING PRICE  | 101%      | 106%      |          |
|                | AVERAGE SOLD PRICE | \$256,250 | \$295,000 | -13%     |
|                | # OF CONTRACTS     | 2         | 1         | 100%     |
|                | NEW LISTINGS       | 1         | 0         | 0%       |

# Flemington

### NOVEMBER 2021

### Monthly Inventory



### Contracts By Price Range



### Listings By Price Range



# COMPASS



Compass makes no representations or warranties, express or implied, with respect to future market conditions or prices of residential product at the time the subject property or any competitive property is complete and ready for occupancy or with respect to any report, study, finding, recommendation or other information provided by Compass herein. Moreover, no warranty, express or implied, is made or should be assumed regarding the accuracy, adequacy, completeness, legality, reliability, merchantability or fitness for a particular purpose of any information, in part or whole, contained herein. All material is presented with the understanding that Compass shall not be deemed to provide legal, accounting or other professional services. This is no